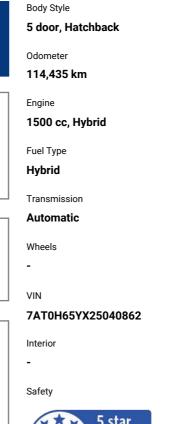

#### **Top features**

- » AC
- » Reversing Camera

Based on 2024 UCSR rating for 12-20 models

Reg No. Ext Colour Blue History Seats CO2 Emissions **★★★★**☆ 89 grams/km Energy Economy

\_

### Annual fuel cost of \$1,450 3.7L per 100km

Cost per year is an estimate based on petrol price of \$2.80 per litre and an average distance of 14000 km. **Emissions and Energy Economy** figures standardised to 3P WLTP.