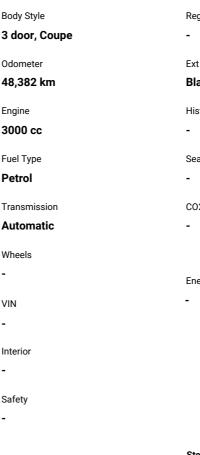

## 2013 BMW 325i M Sport Package

Reg No. Ext Colour Black History Seats

Energy Economy

Stock ID: 1887

**Purchase Price** Includes GST Excludes on-road costs of \$795