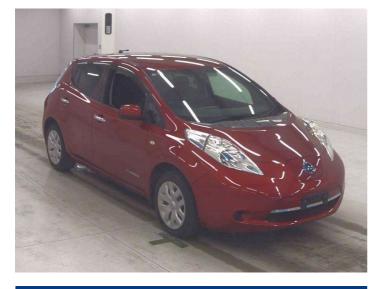

## 2014 Nissan Leaf X

**Purchase Price** Includes GST Excludes on-road costs of \$795

## **Top features**

- » AC
- » cruise control
- » Reversing Camera

AUTO LEGEND

Reg No. Ext Colour Wine History Seats