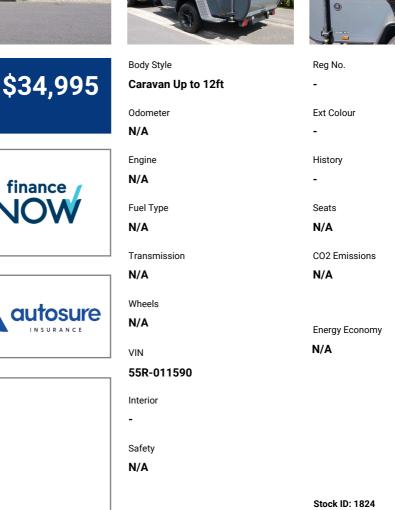

## 2025 Herocamper Ranger DARK EDITION

Indicative repayments

Includes GST, Registration & Licensing

**Purchase Price** 

\$281.67 per week\*

Based on a 36 month term & no deposit. Total repayments (156) = \$43,940.36