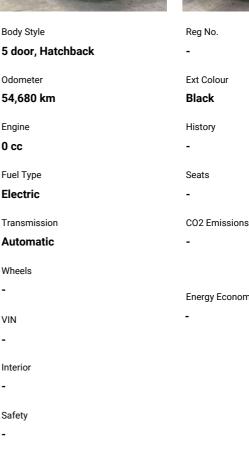

## 2021 Nissan Leaf S

Energy Economy

Stock ID: 1854

**Purchase Price** Includes GST Excludes on-road costs of \$795

Indicative repayments

\$142.91 per week\* Based on a 36 month term & no deposit.

Total repayments (156) = \$22,294.65