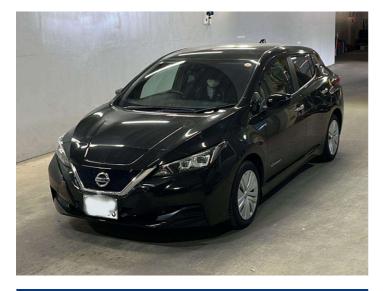

## 2021 Nissan Leaf S

Energy Economy

Stock ID: 1854

**Purchase Price** Includes GST Excludes on-road costs of \$795

Indicative repayments

\$142.91 per week\* Based on a 36 month term & no deposit.

Total repayments (156) = \$22,294.65