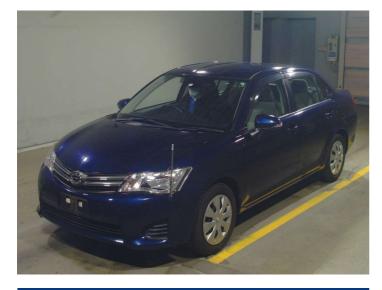

## 2014 Toyota Corolla Only 6950 kms, as new, Manual

Purchase Price Includes GST Excludes on-road costs of \$795

## **Top features**

» AC

Based on 2024 VSRR rating

Reg No. -Ext Colour Blue History -Seats -CO2 Emissions ★ ★ ★ ☆ ☆ 150 grams/km Energy Economy ★ ★ ☆ ☆ ☆ Annual fuel cost of \$2,550

Annual fuel cost of \$2,550 6.5L per 100km