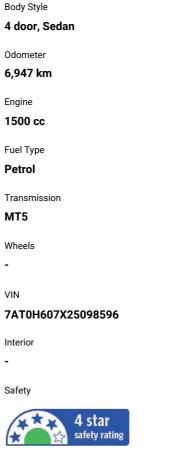

## **Top features**

» AC

Based on 2024 VSRR rating

Reg No. -Ext Colour Blue History -Seats -CO2 Emissions ★ ★ ★ ☆ ☆ 150 grams/km Energy Economy ★ ★ ☆ ☆ ☆ Annual fuel cost of \$2,550

Annual fuel cost of \$2,550 6.5L per 100km

Cost per year is an estimate based on petrol price of \$2.80 per litre and an average distance of 14000 km. Emissions and Energy Economy figures standardised to 3P WLTP.

Stock ID: 18565

Auto Legend - Glenfield | Phone 021 199 3585 | Email sales@autolegend.co.nz 141 Wairau Road, Wairau Valley, Auckland 0627, New Zealand www.autolegend.co.nz