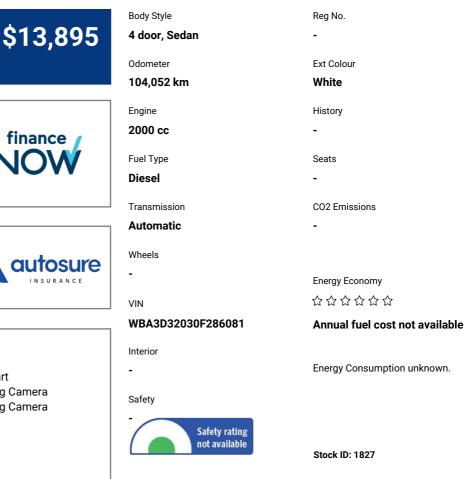

## 2012 BMW 320d Sunroof, M Sport, BLUE

Gain peace of mind with Mechanical Breakdown Insurance. Ask us how.

**Purchase Price** 

Includes GST Excludes on-road costs of \$795

Indicative repayments

\$121.63 per week\*

## **Top features**

- » Alloys
- » Bluetooth
- » Cruise Control
- » Fog Lights
- » ISO-FIX
- » paddle shift
- » Paddle Shift
- » Parking Sensors
- » Power Steering

- » Reversing Camera
- » Reversing Camera
- » Sunroof