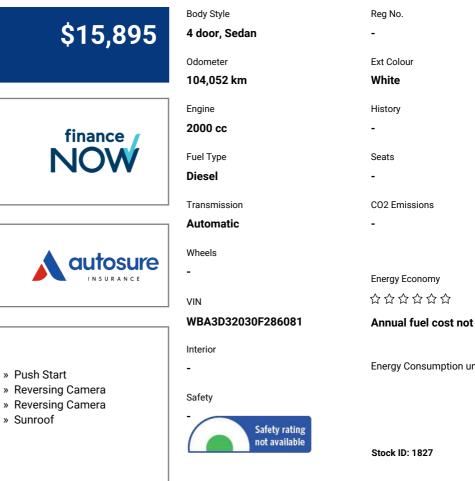

## 2012 BMW 320d Sunroof, M Sport, BLUE

## **Top features**

- » Alloys
- » Bluetooth
- » Cruise Control
- » Fog Lights
- » ISO-FIX
- » paddle shift
- » Paddle Shift
- » Parking Sensors
- » Power Steering

AUTO LEGEND

Auto Legend - Albany | Phone 092186379 | Email sales@autolegend.co.nz

Annual fuel cost not available

Energy Consumption unknown.