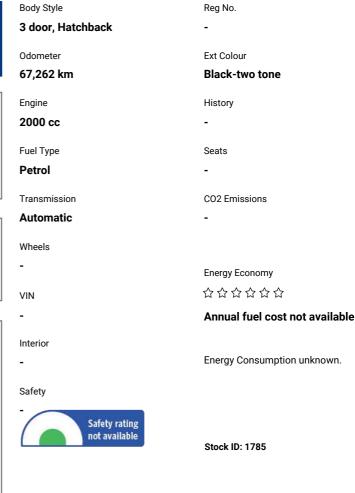

## 2015 Mini Cooper John Cooper Works, JCW, Turbo







\$23,985 \$201.16 per week\*

## finance

Based on a 36 month term & no deposit. Total repayments (156) = \$31,380.8

**Purchase Price** 

Includes GST Excludes on-road costs of \$795

Indicative repayments

Gain peace of mind with Mechanical Breakdown Insurance. Ask us how.



## **Top features**

None Listed





Auto Legend - Albany | Phone 092186379 | Email sales@autolegend.co.nz Albany, Auckland http://www.autolegend.co.nz/

Auto Legend - Albany is not a lender nor a financial adviser. Any amounts displayed should not be seen as an offer of finance or taken as financial advice. The interest rate, fees and loan term used in this calculation may not actually represent those available from lenders. Actual interest rates, fees and loan terms will vary per lender and are typically based on an assessment of your credit risk and responsible lending criteria. Any repayment amounts displayed are indicative only and have been calculated using several other indicative inputs. The interest rate used in this calculation is an arbitrary 13.95%, however exact interest rates vary per lender. The term of the