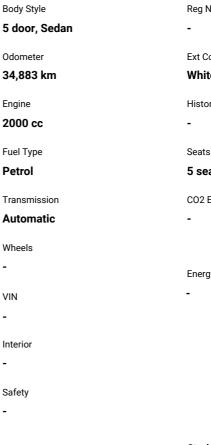

## 2013 BMW 320i GT Sport, Gran Turismo, LOW KMS

Reg No. -Ext Colour White History -Seats 5 seats CO2 Emissions -

Energy Economy

Stock ID: 1803

Purchase Price Includes GST Excludes on-road costs of \$795