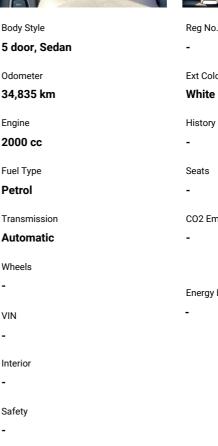

## 2013 BMW 320i Gran Turismo Sport

Ext Colour

CO2 Emissions

Energy Economy

Stock ID: 1803

**Purchase Price** Includes GST Excludes on-road costs of \$795

Indicative repayments

\$169.71 per week\*