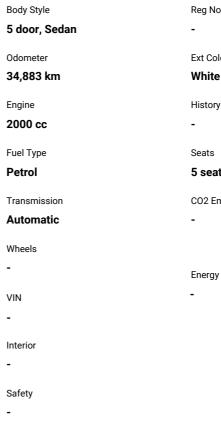

## 2013 BMW 320i Gran Turismo Sport

Reg No. -Ext Colour White History -Seats 5 seats CO2 Emissions -

Energy Economy

Stock ID: 1803

Purchase Price Includes GST Excludes on-road costs of \$795