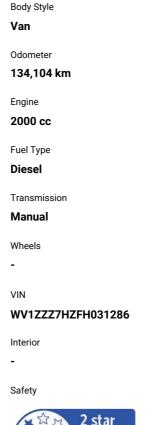

## 2014 Volkswagen T5 NZ New, High Roof,

## **Top features**

None Listed

Based on 2024 VSRR rating

Reg No. HSZ147 Ext Colour Pearl History -Seats -CO2 Emissions ★★☆☆☆☆☆ 227 grams/km Energy Economy ★★☆☆☆☆☆

## Annual fuel cost of \$3,440 8.5L per 100km

Cost per year is an estimate based on diesel price of \$2.00 per litre and an average distance of 14000 km. Includes Road User Charges (RUC). Emissions and Energy Economy figures standardised to 3P WLTP.