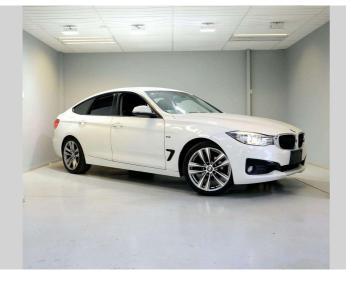

## 2013 BMW 320i Gran Turismo Sport

Purchase Price Includes GST Excludes on-road costs of \$795

Indicative repayments

\$145.28 per week\*

Based on a 36 month term & no deposit. Total repayments (156) = **\$22,663.5** 