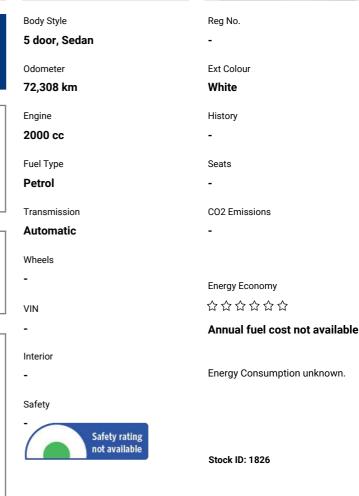

## 2013 BMW 320i Gran Turismo Sport

Purchase Price Includes GST Excludes on-road costs of \$795

Indicative repayments

\$145.28 per week\*

Based on a 36 month term & no deposit. Total repayments (156) = **\$22,663.5** 

## **Top features**

- » Auto Lights
- » Reversing Camera

Auto Legend - Albany | Phone 092186379 | Email sales@autolegend.co.nz Albany, Auckland http://www.autolegend.co.nz/

\* Auto Legend - Albany is not a lender nor a financial adviser. Any amounts displayed should not be seen as an offer of finance or taken as financial advice. The interest rate, fees and loan term used in this calculation may not actually represent those available from lenders. Actual interest rates, fees and loan terms will vary per lender and are typically based on an assessment of your credit risk and responsible lending criteria. Any repayment amounts displayed are indicative only and have been calculated using several other indicative inputs. The interest rate used in this calculation is an arbitrary 1395%, howeve exact interest rates vary per lender. The term of the loan used in this calculation is 36 month. Exact terms available vary per lender although options typically include 6, 12, 18, 24, 36, 48 and 60 months. This calculation also includes two typical mandatory fees charged by lenders. These are an account admin fee of \$10.00 per month (other payment frequencies may be available) and a one-off establishment fee of \$450.00. Typically, this fee can be paid upfront or, as in this calculation, be capitalised over the contract term, i.e. included in the loan amount. These fees can vary per lender amount of \$145.28 which equals \$22,663.50. This calculator does not consider any of your own personal circumstances and we strongly suggest you seek budgeting advice prior to committing to any loan contract. Responsible lending criteria and lender terms and conditions will likely apply to any finalised loan contract. Proof of security and/or vehicle insurance may also be required before proceeding.