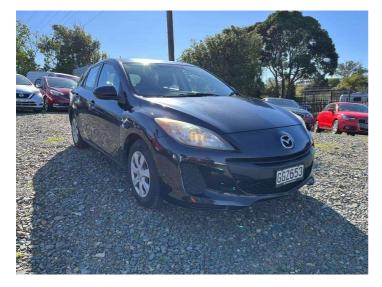

## 2012 Mazda Axela NZ New, GLX 2.0 ,Manual, Towbar

Purchase Price Includes GST Excludes on-road costs of \$795

finance

\$6,995

Top features

None Listed

Based on 2024 UCSR rating for 09-13 models

Reg No. GGZ653 Ext Colour Black History -Seats -CO2 Emissions ★★★☆☆☆ 212 grams/km Energy Economy ★★☆☆☆☆☆