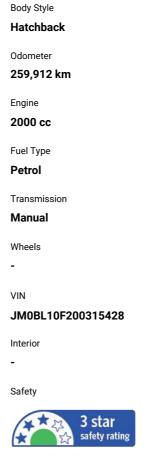

## 2012 Mazda Axela NZ New, GLX 2.0 ,Manual, Towbar

Purchase Price Includes GST Excludes on-road costs of \$795

finance

\$6,995

Top features

None Listed

Based on 2024 UCSR rating for 09-13 models

Reg No. GGZ653 Ext Colour Black History -Seats -CO2 Emissions ★★★☆☆☆ 212 grams/km Energy Economy ★★☆☆☆☆☆

## Annual fuel cost of \$3,450 8.8L per 100km

Cost per year is an estimate based on petrol price of \$2.80 per litre and an average distance of 14000 km. Emissions and Energy Economy figures standardised to 3P WLTP.