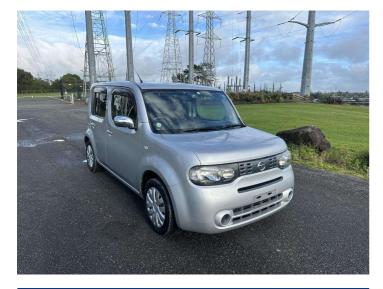

## 2014 Nissan Cube 15X 1.5L LOW KMS PUSH START





## Indicative repayments

\$64.89 per week\* Based on a 48 month term & no deposit. Total repayments (208) = \$13,498.12

Gain peace of mind with Mechanical Breakdown Insurance. **Ask us how.** 



finance

\$9,875

| Тор | features |
|-----|----------|
|-----|----------|

None Listed











Reg No. -Ext Colour Silver History -Seats -CO2 Emissions

Energy Economy

Stock ID: 18379

AUTO LEGEND

Auto Legend - East Tamaki | Phone 092186379 | Email sales@autolegend.co.nz 69 Kerwyn Avenue, East Tamaki, Auckland 2013, New Zealand http://www.autolegend.co.nz/

\* Auto Legend - East Tamaki is not a lender nor a financial adviser. Any amounts displayed should not be seen as an offer of finance or taken as financial advice. The interest rate, fees and loan term used in this calculation may n