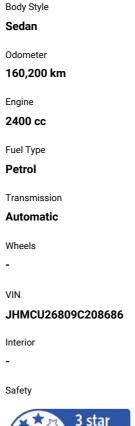

## **Top features**

None Listed

Based on 2023 UCSR rating for 03-07 models

Reg No. HZS304 Ext Colour Light Blue History -Seats -C02 Emissions

★★☆☆☆☆

238 grams/km

Energy Economy

\* ☆ ☆ ☆ ☆ ☆