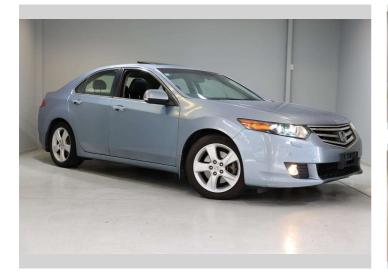

## 2008 Honda Accord NZ New, EURO N, Sunroof,

Purchase Price

## **Top features**

None Listed

Based on 2023 UCSR rating for 03-07 models

Reg No. HZS304 Ext Colour Light Blue History -Seats -C02 Emissions

★★☆☆☆☆

238 grams/km

Energy Economy

\* ☆ ☆ ☆ ☆ ☆